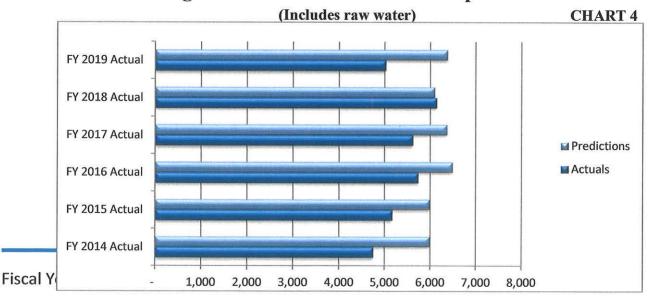

#### **ITEM:**

- 1. This memorandum is to update the Buckman Direct Diversion Board (BDDB) on BDD operations during the month of July 2020. The BDD diversions and deliveries have averaged, in Million Gallons Per Day (MGD) as follows:
  - a. Raw water diversions: 8.65 MGD.
  - b. Drinking water deliveries through Booster Station 4A/5A: 7.09 MGD.
  - c. Raw water delivery to Las Campanas at BS2A: 1.41 MGD.
  - d. Onsite treated and non-treated water storage: 0.15 MGD Average.
- 2. The BDD is providing approximately 54% percent of the water supply to the City and County for the month.
- 3. Regional Demand/Drought Summary.
- 4. The BDD year-to-date diversions are depicted below: