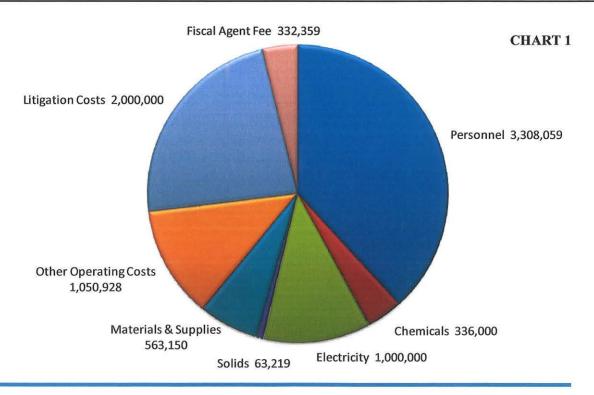

| 2,000,000    |
| Fiscal Agent Fee         | 235,875          | 80,231             | 16,253              | -                                        | -                | -                     | 332,359      |
| Total                    | 6,092,382        | 2,026,528          | \$ 300,512          | \$ 68,293                                | \$ 96,000        | \$ 70,000             | \$ 8,653,715 |
| PNM Solar Rebates        | (93,948)         | (26,052)           |                     |                                          |                  |                       |              |
| Total                    | \$ 5,998,434     | \$ 2,000,476       |                     |                                          |                  |                       |              |





#### **Budget Comparisons**

Table C presents actual expenses by major category for fiscal year ended June 30, 2019. The change in the fiscal year 2021 approved operating budget request in comparison to the amended budget request. The amended budget includes carryover of furlough savings, funding for the HVAC replacement project and funding to fill one vacant maintenance position. The BDDB also approved carryover funding of \$310,000 to support continuation of our Security System Upgrade project and Database Migration project, which was approved separate from this request.

The BDD staff will continue to work with its partners, the City of Santa Fe, Santa Fe County and Las Campanas entities, in determining the costs and funding needed to ensure BDD properly operates and maintains the f