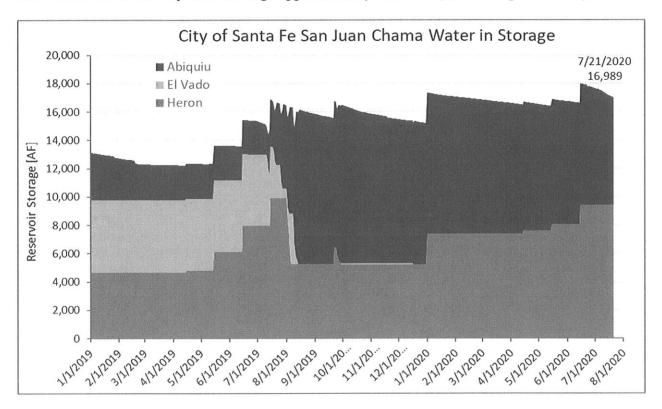

| Jul-20 | property and a second second second |                                   | thly SJC and Na                          | In Acre-Fe        |                               |                                   |                                    |
|--------|-------------------------------------|-----------------------------------|------------------------------------------|-------------------|-------------------------------|-----------------------------------|------------------------------------|
| Month  | Total<br>SJC +<br>Native<br>Rights  | SP-4842<br>RG<br>Native<br>COUNTY | SD-03418<br>RG Native<br>LAS<br>CAMPANAS | SJC Call<br>Total | SP-2847-E<br>SJC Call<br>CITY | SP-2847-N-A SJC Call LAS CAMPANAS | All Partner<br>Conveyanc<br>Losses |
| JAN    | 438.797                             | 134.433                           | 0.000                                    | 304.364           | 298.249                       | 6.115                             | 2.759                              |
| FEB    | 385.360                             | 207.046                           | 0.000                                    | 178.314           | 178.314                       | 0.000                             | 1.679                              |
| MAR    | 364.592                             | 192.426                           | 0.000                                    | 172.165           | 172.165                       | 0.000                             | 1.621                              |
| APR    | 362.944                             | 178.481                           | 0.000                                    | 184.463           | 123.095                       | 61.367                            | 1.737                              |
| MAY    | 635.468                             | 523.991                           | 0.000                                    | 111.477           | 109.054                       | 2.423                             | 0.889                              |
| JUN    | 650.009                             | 522.607                           | 0.000                                    | 127.402           | 2.637                         | 124.765                           | 1.017                              |
| JUL    | 823.220                             | 0.000                             | 0.000                                    | 830.435           | 830.435                       | 0.000                             | 2.968                              |
| AUG    | 0.000                               | 0.000                             | 0.000                                    | 0.000             | 0.000                         | 0.000                             | 0.000                              |
| SEP    | 0.000                               | 0.000                             | 0.000                                    | 0.000             | 0.000                         | 0.000                             | 0.000                              |
| OCT    | 0.000                               | 0.000                             | 0.000                                    | 0.000             | 0.000                         | 0.000                             | 0.000                              |
| NOV    | 0.000                               | 0.000                             | 0.000                                    | 0.000             | 0.000                         | 0.000                             | 0.000                              |
| DEC    | 0.000                               | 0.000                             | 0.000                                    | 0.000             | 0.000                         | 0.000                             | 0.000                              |
| ГОТАL  | 3,660.389                           | 1,758.984                         | 0.000                                    | 1,908.620         | 1,713.950                     | 194.670                           | 12.670                             |
|        |                                     |                                   | In Million Gallo                         | ons               |                               |                                   |                                    |
|        | Month                               | Native<br>COUNTY                  | Native<br>Las Campanas                   | SJC<br>TOTAL      | SJC<br>CITY                   | SJC<br>Las Campanas               | All Partners Diversions            |
|        | JAN                                 | 43.789                            | 0.000                                    | 98.103            | 96.304                        | 1.975                             | 141.892                            |
|        | FEB                                 | 67.442                            | 0.000                                    | 57.454            | 57.454                        | 0.000                             | 124.896                            |
|        | MAR                                 | 62.680                            | 0.000                                    | 55.473            | 55.473                        | 0.000                             | 118.152                            |
|        | APR                                 | 58.137                            | 0.000                                    | 59.435            | 39.733                        | 19.808                            | 117.572                            |
|        | MAY                                 | 170.681                           | 0.000                                    | 35.812            | 33.155                        | 0.737                             | 206.493                            |
| 4.00   | JUN                                 | 170.230                           | 0.000                                    | 40.927            | 0.847                         | 40.080                            | 211.158                            |
|        | JUL                                 | 0.000                             | 0.000                                    | 270.500           | 270.500                       | 0.000                             | 270.500                            |
|        | AUG                                 | 0.000                             | 0.000                                    | 0.000             | 0.000                         | 0.000                             | 0.000                              |
|        | SEP                                 | 0.000                             | 0.000                                    | 0.000             | 0.000                         | 0.000                             | 0.000                              |
|        | OCT                                 | 0.000                             | 0.000                                    | 0.000             | 0.000                         | 0.000                             | 0.000                              |
|        | NOV                                 | 0.000                             | 0.000                                    | 0.000             | 0.000                         | 0.000                             | 0.000                              |
|        | DEC                                 | 0.000                             | 0.000                                    | 0.000             | 0.000                         | 0.000                             | 0.000                              |
|        | TOTAL                               | 572.959                           | 0.000                                    | 617.704           | 553.465                       | 62.599                            | 1,190.663                          |

| Dec-19                                                                                                                                                                                                                                                                                                                                                                                                                                                                                                                                                                                                                                                                                                                                                                                                                                                                                                                                                                                                                                                                                                                                                                                                                                                                                                                                                                                                                                                                                                                                                                                                                                                                                                                                                                                                                                                                                                                                                                                                                                                                                                                         | In Acre-Feet                       |                                   |                                          |                   |                               |                                            |                                      |  |  |
|--------------------------------------------------------------------------------------------------------------------------------------------------------------------------------------------------------------------------------------------------------------------------------------------------------------------------------------------------------------------------------------------------------------------------------------------------------------------------------------------------------------------------------------------------------------------------------------------------------------------------------------------------------------------------------------------------------------------------------------------------------------------------------------------------------------------------------------------------------------------------------------------------------------------------------------------------------------------------------------------------------------------------------------------------------------------------------------------------------------------------------------------------------------------------------------------------------------------------------------------------------------------------------------------------------------------------------------------------------------------------------------------------------------------------------------------------------------------------------------------------------------------------------------------------------------------------------------------------------------------------------------------------------------------------------------------------------------------------------------------------------------------------------------------------------------------------------------------------------------------------------------------------------------------------------------------------------------------------------------------------------------------------------------------------------------------------------------------------------------------------------|------------------------------------|-----------------------------------|------------------------------------------|-------------------|-------------------------------|--------------------------------------------|--------------------------------------|--|--|
| Month                                                                                                                                                                                                                                                                                                                                                                                                                                                                                                                                                                                                                                                                                                                                                                                                                                                                                                                                                                                                                                                                                                                                                                                                                                                                                                                                                                                                                                                                                                                                                                                                                                                                                                                                                                                                                                                                                                                                                                                                                                                                                                                          | Total<br>SJC +<br>Native<br>Rights | SP-4842<br>RG<br>Native<br>COUNTY | SD-03418<br>RG Native<br>LAS<br>CAMPANAS | SJC Call<br>Total | SP-2847-E<br>SJC Call<br>CITY | SP-2847-N-A<br>SJC Call<br>LAS<br>CAMPANAS | All Partners<br>Conveyance<br>Losses |  |  |
| JAN                                                                                                                                                                                                                                                                                                                                                                                                                                                                                                                                                                                                                                                                                                                                                                                                                                                                                                                                                                                                                                                                                                                                                                                                                                                                                                                                                                                                                                                                                                                                                                                                                                                                                                                                                                                                                                                                                                                                                                                                                                                                                                                            | 327.677                            | 56.671                            | 0.000                                    | 271.007           | 271.007                       | 0.000                                      | 2.483                                |  |  |
| FEB                                                                                                                                                                                                                                                                                                                                                                                                                                                                                                                                                                                                                                                                                                                                                                                                                                                                                                                                                                                                                                                                                                                                                                                                                                                                                                                                                                                                                                                                                                                                                                                                                                                                                                                                                                                                                                                                                                                                                                                                                                                                                                                            | 278.357                            | 71.266                            | 0.000                                    | 207.090           | 207.090                       | 0.000                                      | 1.908                                |  |  |
| MAR                                                                                                                                                                                                                                                                                                                                                                                                                                                                                                                                                                                                                                                                                                                                                                                                                                                                                                                                                                                                                                                                                                                                                                                                                                                                                                                                                                                                                                                                                                                                                                                                                                                                                                                                                                                                                                                                                                                                                                                                                                                                                                                            | 134.335                            | 88.610                            | 0.000                                    | 45.725            | 45.725                        | 0.000                                      | 3.498                                |  |  |
| APR                                                                                                                                                                                                                                                                                                                                                                                                                                                                                                                                                                                                                                                                                                                                                                                                                                                                                                                                                                                                                                                                                                                                                                                                                                                                                                                                                                                                                                                                                                                                                                                                                                                                                                                                                                                                                                                                                                                                                                                                                                                                                                                            | 126.924                            | 114.750                           | 0.000                                    | 12.175            | 12.175                        | 0.000                                      | 0.110                                |  |  |
| MAY                                                                                                                                                                                                                                                                                                                                                                                                                                                                                                                                                                                                                                                                                                                                                                                                                                                                                                                                                                                                                                                                                                                                                                                                                                                                                                                                                                                                                                                                                                                                                                                                                                                                                                                                                                                                                                                                                                                                                                                                                                                                                                                            | 550.285                            | 550.285                           | 0.000                                    | 0.000             | 0.000                         | 0.000                                      | 0.000                                |  |  |
| JUN                                                                                                                                                                                                                                                                                                                                                                                                                                                                                                                                                                                                                                                                                                                                                                                                                                                                                                                                                                                                                                                                                                                                                                                                                                                                                                                                                                                                                                                                                                                                                                                                                                                                                                                                                                                                                                                                                                                                                                                                                                                                                                                            | 546.222                            | 546.222                           | 0.000                                    | 0.000             | 0.000                         | 0.000                                      | 0.000                                |  |  |
| JUL                                                                                                                                                                                                                                                                                                                                                                                                                                                                                                                                                                                                                                                                                                                                                                                                                                                                                                                                                                                                                                                                                                                                                                                                                                                                                                                                                                                                                                                                                                                                                                                                                                                                                                                                                                                                                                                                                                                                                                                                                                                                                                                            | 649.014                            | 23.285                            | 0.000                                    | 625.729           | 519.383                       | 106.345                                    | 2.907                                |  |  |
| AUG                                                                                                                                                                                                                                                                                                                                                                                                                                                                                                                                                                                                                                                                                                                                                                                                                                                                                                                                                                                                                                                                                                                                                                                                                                                                                                                                                                                                                                                                                                                                                                                                                                                                                                                                                                                                                                                                                                                                                                                                                                                                                                                            | 422.340                            | 17.075                            | 0.000                                    | 405.265           | 318.606                       | 86.659                                     | 1.912                                |  |  |
| SEP                                                                                                                                                                                                                                                                                                                                                                                                                                                                                                                                                                                                                                                                                                                                                                                                                                                                                                                                                                                                                                                                                                                                                                                                                                                                                                                                                                                                                                                                                                                                                                                                                                                                                                                                                                                                                                                                                                                                                                                                                                                                                                                            | 518.606                            | 169.956                           | 0.000                                    | 348.650           | 261.901                       | 86.749                                     | 1.564                                |  |  |
| OCT                                                                                                                                                                                                                                                                                                                                                                                                                                                                                                                                                                                                                                                                                                                                                                                                                                                                                                                                                                                                                                                                                                                                                                                                                                                                                                                                                                                                                                                                                                                                                                                                                                                                                                                                                                                                                                                                                                                                                                                                                                                                                                                            | 531.254                            | 15.373                            | 0.000                                    | 515.881           | 477.452                       | 38.429                                     | 4.676                                |  |  |
| NOV                                                                                                                                                                                                                                                                                                                                                                                                                                                                                                                                                                                                                                                                                                                                                                                                                                                                                                                                                                                                                                                                                                                                                                                                                                                                                                                                                                                                                                                                                                                                                                                                                                                                                                                                                                                                                                                                                                                                                                                                                                                                                                                            | 325.023                            | 42.180                            | 0.000                                    | 282.843           | 280.865                       | 1.978                                      | 2.936                                |  |  |
| DEC                                                                                                                                                                                                                                                                                                                                                                                                                                                                                                                                                                                                                                                                                                                                                                                                                                                                                                                                                                                                                                                                                                                                                                                                                                                                                                                                                                                                                                                                                                                                                                                                                                                                                                                                                                                                                                                                                                                                                                                                                                                                                                                            | 334.880                            | 48.808                            | 0.000                                    | 286.071           | 286.071                       | 0.000                                      | 2.893                                |  |  |
| ГОТАL                                                                                                                                                                                                                                                                                                                                                                                                                                                                                                                                                                                                                                                                                                                                                                                                                                                                                                                                                                                                                                                                                                                                                                                                                                                                                                                                                                                                                                                                                                                                                                                                                                                                                                                                                                                                                                                                                                                                                                                                                                                                                                                          | 4,744.916                          | 1,744.482                         | 0.000                                    | 3,000.434         | 2,680.275                     | 320.160                                    | 24.886                               |  |  |
|                                                                                                                                                                                                                                                                                                                                                                                                                                                                                                                                                                                                                                                                                                                                                                                                                                                                                                                                                                                                                                                                                                                                                                                                                                                                                                                                                                                                                                                                                                                                                                                                                                                                                                                                                                                                                                                                                                                                                                                                                                                                                                                                |                                    | ]                                 | n Million Galle                          | ons               |                               |                                            |                                      |  |  |
|                                                                                                                                                                                                                                                                                                                                                                                                                                                                                                                                                                                                                                                                                                                                                                                                                                                                                                                                                                                                                                                                                                                                                                                                                                                                                                                                                                                                                                                                                                                                                                                                                                                                                                                                                                                                                                                                                                                                                                                                                                                                                                                                | Month                              | Native<br>COUNTY                  | <b>Native</b><br>Las<br>Campanas         | SJC<br>TOTAL      | SJC<br>CITY                   | SJC<br>Las Campanas                        | All Partners Diversions              |  |  |
|                                                                                                                                                                                                                                                                                                                                                                                                                                                                                                                                                                                                                                                                                                                                                                                                                                                                                                                                                                                                                                                                                                                                                                                                                                                                                                                                                                                                                                                                                                                                                                                                                                                                                                                                                                                                                                                                                                                                                                                                                                                                                                                                | JAN                                | 18.460                            | 0.000                                    | 87.342            | 87.342                        | 0.000                                      | 105.802                              |  |  |
|                                                                                                                                                                                                                                                                                                                                                                                                                                                                                                                                                                                                                                                                                                                                                                                                                                                                                                                                                                                                                                                                                                                                                                                                                                                                                                                                                                                                                                                                                                                                                                                                                                                                                                                                                                                                                                                                                                                                                                                                                                                                                                                                | FEB                                | 23.214                            | 0.000                                    | 66.739            | 66.739                        | 0.000                                      | 89.953                               |  |  |
|                                                                                                                                                                                                                                                                                                                                                                                                                                                                                                                                                                                                                                                                                                                                                                                                                                                                                                                                                                                                                                                                                                                                                                                                                                                                                                                                                                                                                                                                                                                                                                                                                                                                                                                                                                                                                                                                                                                                                                                                                                                                                                                                | MAR                                | 28.863                            | 0.000                                    | 13.735            | 13.735                        | 0.000                                      | 42.598                               |  |  |
|                                                                                                                                                                                                                                                                                                                                                                                                                                                                                                                                                                                                                                                                                                                                                                                                                                                                                                                                                                                                                                                                                                                                                                                                                                                                                                                                                                                                                                                                                                                                                                                                                                                                                                                                                                                                                                                                                                                                                                                                                                                                                                                                | APR                                | 37.378                            | 0.000                                    | 3.924             | 3.924                         | 0.000                                      | 41.302                               |  |  |
| and the second s | MAY                                | 179.246                           | 0.000                                    | 0.000             | 0.000                         | 0.000                                      | 179.246                              |  |  |
| Administration of the Control of the | JUN                                | 177.923                           | 0.000                                    | 0.000             | 0.000                         | 0.000                                      | 177.923                              |  |  |
|                                                                                                                                                                                                                                                                                                                                                                                                                                                                                                                                                                                                                                                                                                                                                                                                                                                                                                                                                                                                                                                                                                                                                                                                                                                                                                                                                                                                                                                                                                                                                                                                                                                                                                                                                                                                                                                                                                                                                                                                                                                                                                                                | JUL                                | 7.585                             | 0.000                                    | 201.598           | 167.635                       | 34,262                                     | 209.183                              |  |  |
|                                                                                                                                                                                                                                                                                                                                                                                                                                                                                                                                                                                                                                                                                                                                                                                                                                                                                                                                                                                                                                                                                                                                                                                                                                                                                                                                                                                                                                                                                                                                                                                                                                                                                                                                                                                                                                                                                                                                                                                                                                                                                                                                | AUG                                | 5.562                             | 0.000                                    | 130.586           | 102.846                       | 27.974                                     | 136.148                              |  |  |
|                                                                                                                                                                                                                                                                                                                                                                                                                                                                                                                                                                                                                                                                                                                                                                                                                                                                                                                                                                                                                                                                                                                                                                                                                                                                                                                                                                                                                                                                                                                                                                                                                                                                                                                                                                                                                                                                                                                                                                                                                                                                                                                                | SEP                                | 55.360                            | 0.000                                    | 112.401           | 84.384                        | 28.017                                     | 167.762                              |  |  |
|                                                                                                                                                                                                                                                                                                                                                                                                                                                                                                                                                                                                                                                                                                                                                                                                                                                                                                                                                                                                                                                                                                                                                                                                                                                                                                                                                                                                                                                                                                                                                                                                                                                                                                                                                                                                                                                                                                                                                                                                                                                                                                                                | OCT                                | 5.008                             | 0.000                                    | 166.279           | 154.168                       | 12.409                                     | 171.287                              |  |  |
|                                                                                                                                                                                                                                                                                                                                                                                                                                                                                                                                                                                                                                                                                                                                                                                                                                                                                                                                                                                                                                                                                                                                                                                                                                                                                                                                                                                                                                                                                                                                                                                                                                                                                                                                                                                                                                                                                                                                                                                                                                                                                                                                | NOV                                | 13.739                            | 0.000                                    | 91.045            | 90.407                        | 0.638                                      | 104.785                              |  |  |
|                                                                                                                                                                                                                                                                                                                                                                                                                                                                                                                                                                                                                                                                                                                                                                                                                                                                                                                                                                                                                                                                                                                                                                                                                                                                                                                                                                                                                                                                                                                                                                                                                                                                                                                                                                                                                                                                                                                                                                                                                                                                                                                                | DEC                                | 15.899                            | 0.000                                    | 92.109            | 92.109                        | 0.000                                      | 108.008                              |  |  |
|                                                                                                                                                                                                                                                                                                                                                                                                                                                                                                                                                                                                                                                                                                                                                                                                                                                                                                                                                                                                                                                                                                                                                                                                                                                                                                                                                                                                                                                                                                                                                                                                                                                                                                                                                                                                                                                                                                                                                                                                                                                                                                                                | TOTAL                              | 568.235                           | 0.000                                    | 965.760           |                               |                                            | 1,533.995                            |  |  |