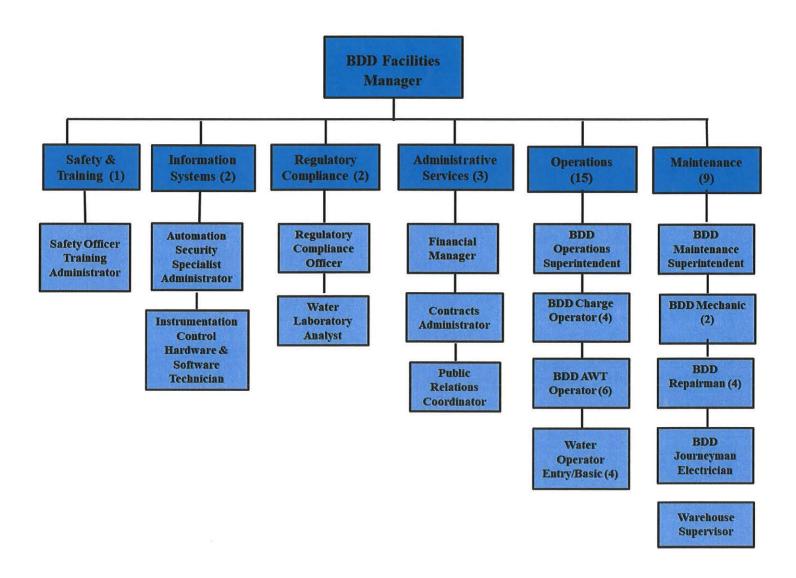

meet the Board's service level objectives and to continue to provide high quality water to our partners, the City of Santa Fe, Santa Fe County, the Club at Las Campanas and the Las Campanas Water and Sewer Cooperative.

#### **ACTION REQUESTED:**

Staff recommends ratification and formal adoption of the amended FY2021 Annual Operating budget in the amount of 8,653,715 plus \$626,706 in contributions to the Major Repair and Replacement fund.

Approved by BDDB August 6, 2020

Councilor JoAnne Vigil Coppler, BDDB Chair



# Buckman Direct Diversion FISCAL YEAR 2021

Amended Annual Operating Budget & Partner Contributions



Prepared by:

Mackie M. Romero, BDD Financial Manager Rick Carpenter, Interim Facilities Manager



## BUCKMAN DIRECT DIVERSION REGIONAL WATER PLANT ORGANIZATIONAL CHART





#### **Buckman Direct Diversion (BDD) Amended Annual Operating Budget**

#### **Budget Message**

The *Project Management and Fiscal Services Agreement* (PMFSA) requires the Project Manager to submit an Annual Operating Budget, which was approved by the BDDB on February 6, 2020. However since this approval the Covid-19 Pandemic has caused uncertainty and economic hardships to our government and our community. Therefore, the Project Manager requests the Buckman Direct Diversion Board (BDDB) approve and recommend the amended Fiscal Year 2021 Operating Budget of \$8,653,715.

#### **Budget Revenue/Reimbursement Summary**

#### TOTAL PROPOSED FISCAL YEAR 2021 OPERATING BUDGET

TABLE A

|                                 | Fixed      |       | <u>Variable</u> | Total           | <u>%</u> |
|