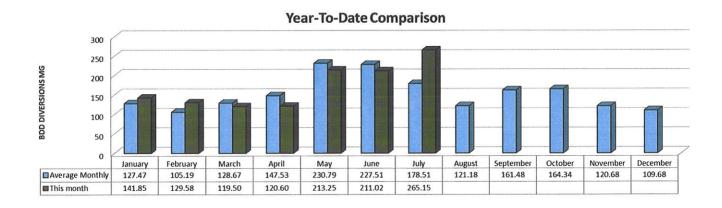

#### **ITEM:**

- 1. This memorandum is to update the Buckman Direct Diversion Board (BDDB) on BDD operations during the month of July 2020. The BDD diversions and deliveries have averaged, in Million Gallons Per Day (MGD) as follows:
  - a. Raw water diversions: 8.65 MGD.
  - b. Drinking water deliveries through Booster Station 4A/5A: 7.09 MGD.
  - c. Raw water delivery to Las Campanas at BS2A: 1.41 MGD.
  - d. Onsite treated and non-treated water storage: 0.15 MGD Average.
- 2. The BDD is providing approximately 54% percent of the water supply to the City and County for the month.
- 3. Regional Demand/Drought Summary.
- 4. The BDD year-to-date diversions are depicted below: