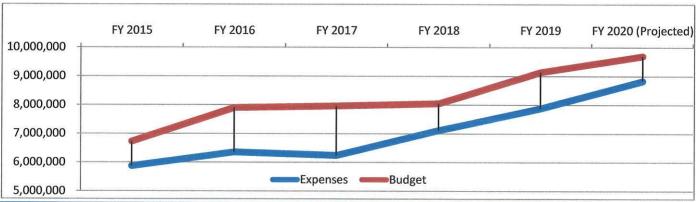

n-call contracts by \$40,000, and reduce other costs such as fuel and non-essential operating supplies by \$57,000. BDD will also save \$60,000 on service contracts by shifting tasks to be performed by staff and evaluating other options for certifying instrumentation.
- Other Operating Costs The BDD reduced this category by \$141,870. The BDD will delay the TREAT study, software renewals and nonessential trainings for a savings of \$70,000. The BDD also reduced office supplies, public outreach promotions, advertising and projected sampling cost for a savings of \$50,000. There was also a savings of \$20,000 from the projected 3<sup>rd</sup> party liability insurance.

The budget will be monitored closely and funds will be moved as needed.

#### CUMULATIVE BDD EXPENSES TO ADOPTED BUDGET







#### **Budget Expenditure Summary**

The Buckman Direct Diversion budget consists of seven major categories as presented below. These categories are used to track expenditures for reporting and monitoring our available budget balance. In accordance with our BDD Working Capital and Billing policy, any budget adjustment requests between major categories require board approval. Expenditures are generally recorded when a liability is incurred and are reported in BDD's main enterprise fund.

#### PARTNER SHARE OF TOTAL PROPOSED FISCAL YEAR 2021 OPERATING BUDGET

TABLE B

| Expenditure by Category: | City of Santa Fe | Santa Fe<br>County | Las Campanas (Club) | <u>Las</u> <u>Campanas</u> <u>(Coop)</u> | Federal<br>Funds | Unrestricted<br>Funds | <u>Total</u> |
|--------------------------|---