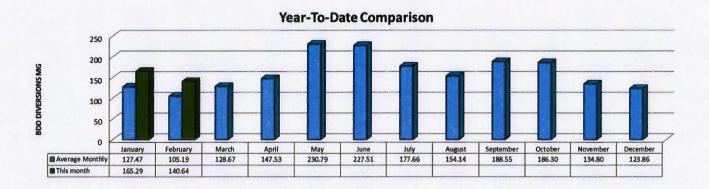

## ITEM:

- 1. This memorandum is to update the Buckman Direct Diversion Board (BDDB) on BDD operations during the month of February 2022. The BDD diversions and deliveries have averaged, in Million Gallons Per Day (MGD) as follows:
  - a. Raw water diversions: 5.02 MGD.
  - b. Drinking water deliveries through Booster Station 4A/5A: 4.74 MGD.
  - c. Raw water delivery to Las Campanas at BS2A: 0.00 MG
  - d. Onsite treated and non-treated water storage: 0.28 MGD Average.
- 2. The BDD is providing approximately 76% percent of the water supply to the City and County for the month.
- 3. The BDD year-to-date diversions are depicted below:

4. Regional Demand/Drought Summary and Storage-see page 2.

## **Regional Water Overview**

Daily metered regional water demand for the month of February 2022 is approximately 6.2 MGD.

Rio Grande flows for February 2022 averaged approximately 575 CFS (cubic feet per second.)